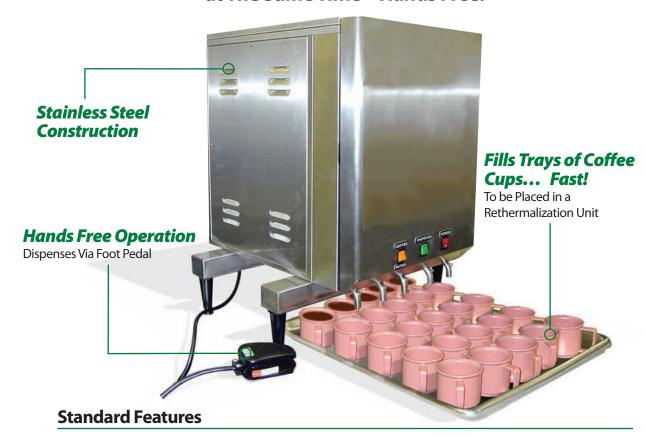

## Multi-Cup Coffee Dispenser

Dispenses Five Cups of Ambient Temperature Soluble Coffee at The Same Time – Hands Free!

- Perfect for Hospitals, Nursing Homes, and Institutions.
- Dispenses Five Cups of Coffee at the Same Time.
- **Adjust Product Strength** Product strength can be quickly changed by the turn of a dial.
- Portion Control Adjustable from 2 oz. to 4.5 oz. per second.
- **Hands Free Operation** Dispenses via foot pedal.
- Easy Installation & Smooth Operation.